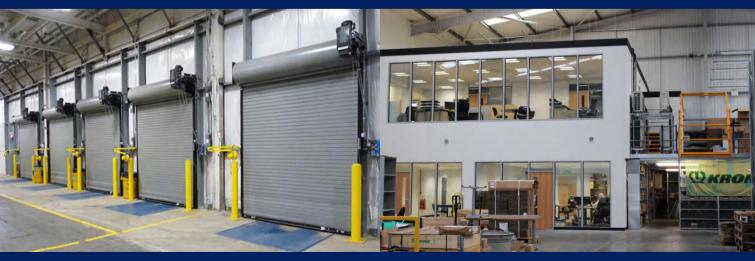

HEKIM YAPI FACTORY BUILDING-SAKARYA

FACTORY BUILDINGS IN SAKARYA INDUSTRIAL ESTATE

TURN-KEY BUILDINGS WITH ALL WALL, ROOF & INTERIORS

SANDWICH PANELS WITH P.U. INSULATION FOR WALLS & ROOF

**SANDWICH PANELS OR STEEL SHEET ROOF COVERS** 

**AUTO ROLL-UP DOORS** 

**PREFAB OFFICE FLOORS INSIDE** 

TAI: TUSAS AEROSPACE INDUSTRIES-ANKARA HVAC SYSTEMS INSTALLATION

HAMAD AIRPORT-DOHA-QATAR DUTY-FREE WAREHOUSE CONSTRUCTION