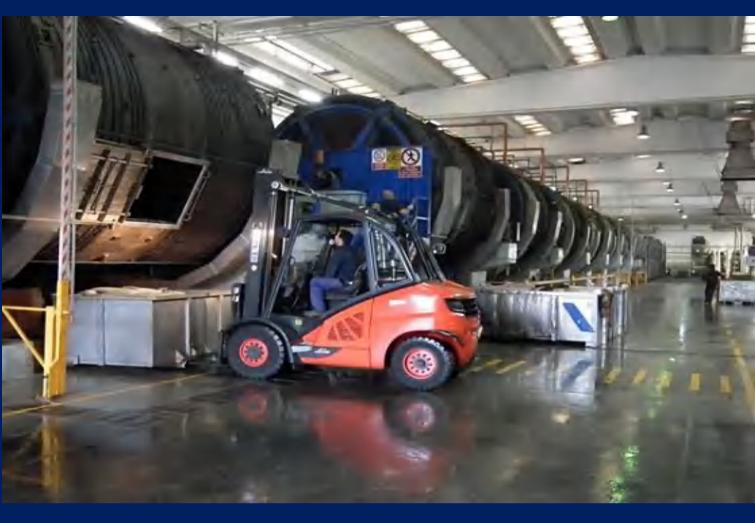

#### **MODERN AUTOMATED TANNERIES**

We built more than 30 Tanneries (Leather Factories) in Turkey, Kazakhstan, China, Japan, USA, India, Korea, Brazil with high-quality machinery and best automation systems.