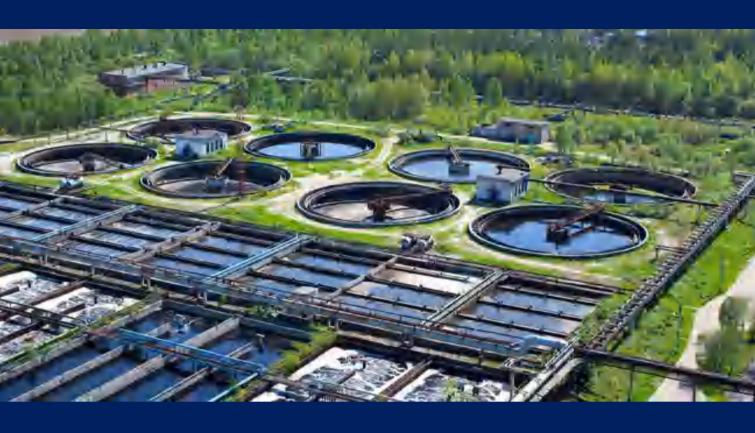

# MUNICIPAL POTABLE WATER RESERVOIRS

**WASTE-WATER TREATMENT PLANTS** 

**ALANYA WASTE-WATER TREATMENT PLANT** 

**DOHA NORTH-SEWAGE TREATMENT PLANT** 